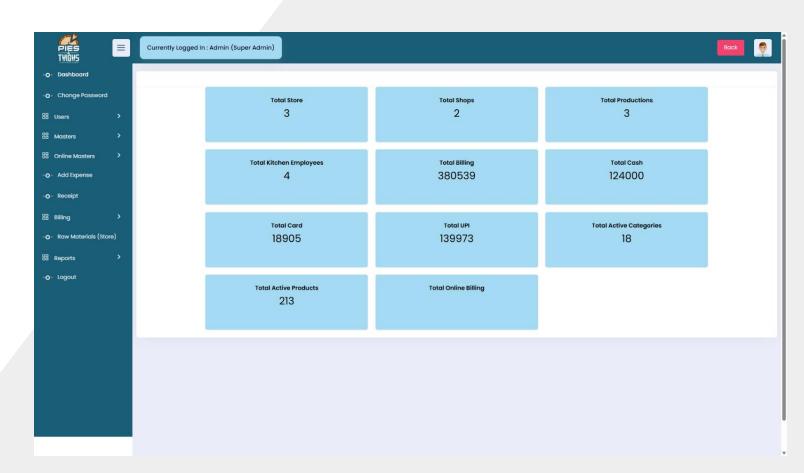

# RETAIL MANAGEMENT / BILLING SOFTWARE

- ✓ Dashboard Overview
- ✓ Order Management
- ✓ Invoice Generation
- ✓ Product Management
- ✓ Customer Records
- ✓ Discounts & Taxes
- ✓ Payment Tracking
- ✓ Stock & Inventory