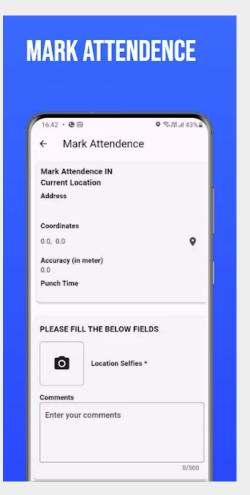

# Download App

- ✓ Secure Employee Login
- ✓ Monthly Payout View
- ✓ Attendance Punch IN/OUT
- √ Geo-Fencing & Location Tracking
- ✓ Location Change Request
- ✓ Attendance & Payroll Dashboard

**EDS HR** 

#### **Key Features:**

- ✓ Secure Employee Login
- ✓ Monthly Payout Overview
- ✓ Daily Attendance Punch IN/OUT
- √ Geo-Location Based Attendance
- ✓ Location Change Request
- ✓ Attendance & Salary Dashboard