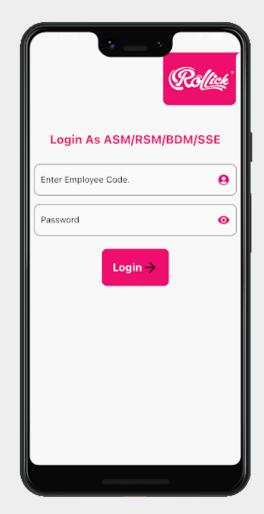

# **ORDER MANAGEMENT SYSTEM**

#### **Key Features:**

- ✓ Attractive, dessert-themed web design
- ✓ Product range display with visuals
- ✓ Store locator with map integration
- ✓ Feedback & contact form
- ✓ Seasonal offers & promotions section
- √ Mobile-friendly responsive layout

**Rollick Ice Cream** 