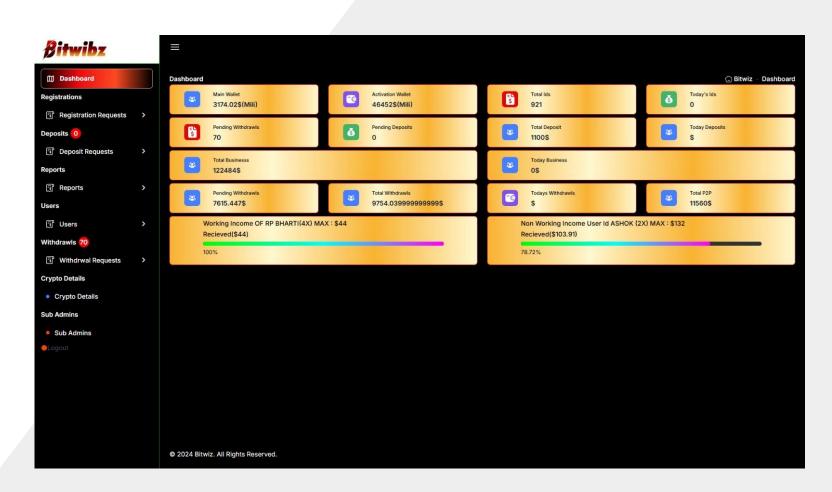

#### **Bitwibz**

# **COAL BLENDING MODEL**

- ✓ Multi-Parameter Input System
- ✓ Automated Blend Optimization
- ✓ Real-Time Quality Prediction
- ✓ Cost Analysis & Comparison
- ✓ Custom Blend Configuration & Saving
- √ Report Generation & Export