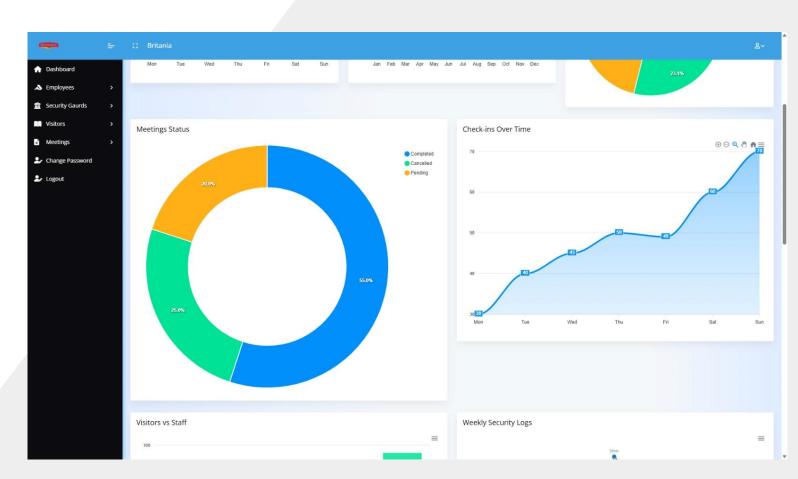

## **VISITOR MANAGEMENT SYSTEM**

#### **Key Features:**

- ✓ Quick visitor check-in and check-out
- √ Visitor identity verification and photo capture
- ✓ Digital visitor pass generation
- ✓ Pre-registration and appointment scheduling
- ✓ Real-time visitor logs and reporting
- ✓ Enhanced security with access control integration

#### **Britannia**