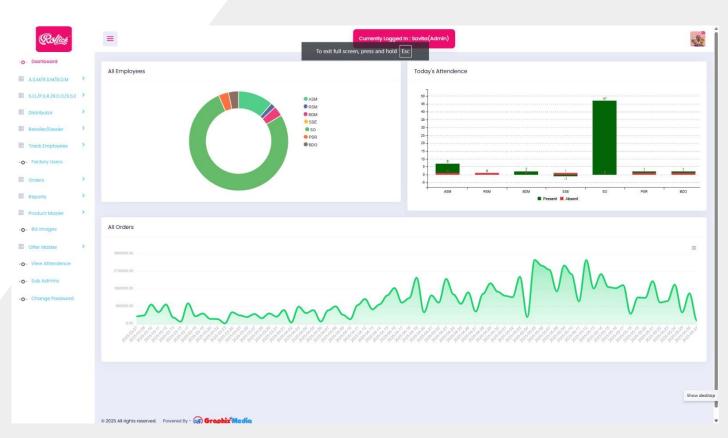

# **ORDER MANAGEMENT SYSTEM**

#### **Key Features:**

- ✓ Attractive, dessert-themed web design
- ✓ Product range display with visuals
- ✓ Store locator with map integration
- ✓ Feedback & contact form
- ✓ Seasonal offers & promotions section
- √ Mobile-friendly responsive layout

**Rollick Ice Cream** 