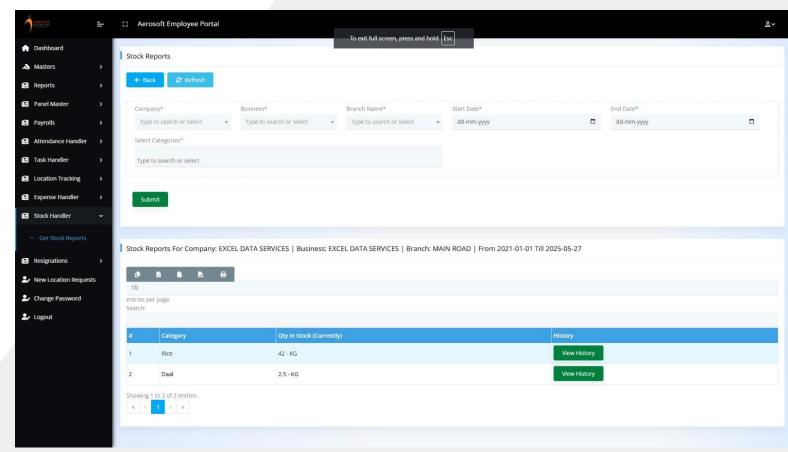

# **STOCK MANAGEMENT**

#### **Key Features:**

- ✓ Inventory Tracking & Management
- ✓ Multi-Location Support
- ✓ Stock Inward/Outward Logging
- ✓ Low Stock Alerts & Notifications
- ✓ Category Wise Stock Organization
- ✓ Reports & Analytics Dashboard

**AEROSOFT HEALTHCARE (P) LIMITED** 