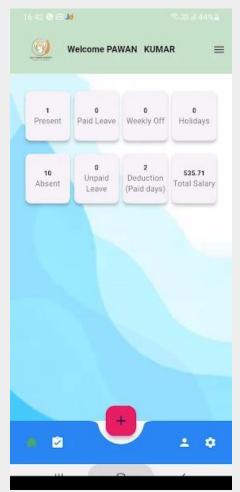

#### **PAYROLL, ATTENDANCE & TASK MANAGEMENT**

- ✓ Automated payroll calculation and disbursal
- ✓ Real-time attendance tracking
- √ Task assignment with progress tracking
- √ Easy leave and absence management
- ✓ Detailed reports and analytics
- ✓ Intuitive dashboard with role-based access

Aajivika Global Skill Pvt. Ltd.