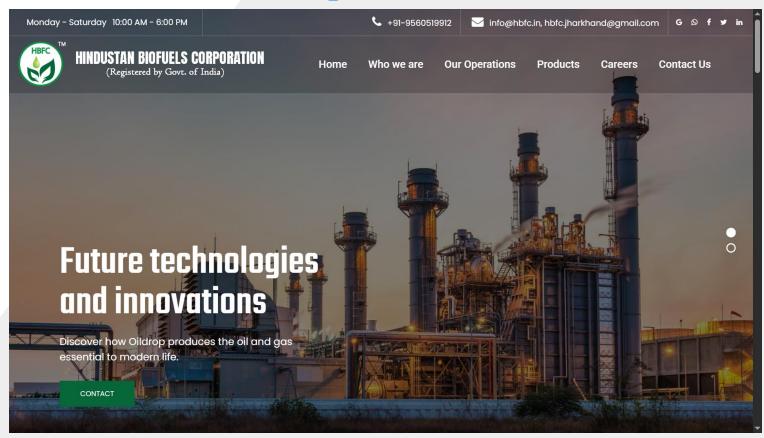

#### **GREEN ENERGY & ENVIRONMENTAL SERVICES WEBSITE**

#### **Key Features:**

- ✓ Clean, professional design
- ✓ Responsive layout
- ✓ Eco-friendly biofuel info
- ✓ Quality & satisfaction details
- ✓ Environmental mission
- ✓ Contact forms

**HBFC- Hindustan Biofuels Corporation** 