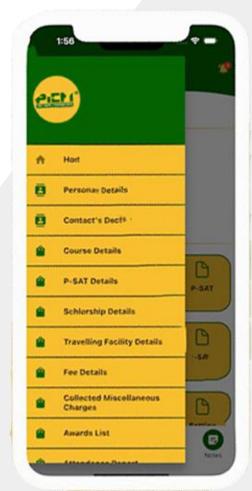

# EDUCATION / LEARNING APP

#### **Key Features:**

- ✓ Student Registration & P-SAT Integration
- ✓ Course & Program Selection Guidance
- ✓ Live & Recorded Classes Access
- ✓ Practice Tests & Performance Analysis
- ✓ Parent-Student Dashboard
- ✓ Study Material & Notifications

**PIEM Educational Services Private limited** 