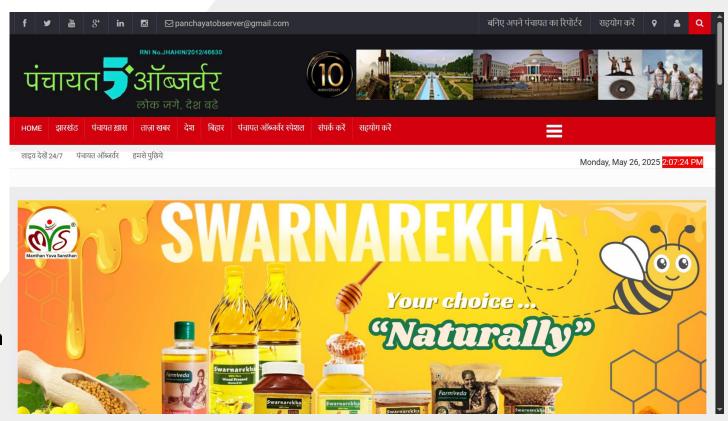

## **NEWS PORTAL**

https://panchayatobserver.com/

#### **Key Features:**

- ✓ Dynamic News Publishing System
- ✓ Multi-Category News Sections
- ✓ Breaking News & Featured Highlights
- ✓ Search & Filter Functionality
- √ Responsive & Mobile-Optimized Design
- √ Advertisement & Monetization Integration

**Panchayat Observer** 