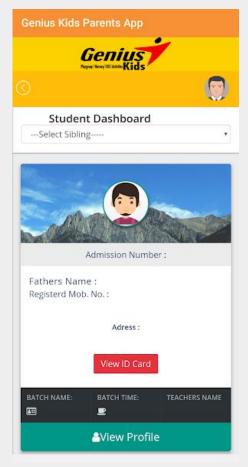

#### **Key Features:**

- ✓ Personalized Student Dashboard
- ✓ Interactive Learning Modules
- ✓ Safe & Child-Friendly Interface
- ✓ Skill & Development Tracker
- ✓ Parent-Teacher Communication Hub
- ✓ Activity & Event Calendar

**Genius Kids App** 