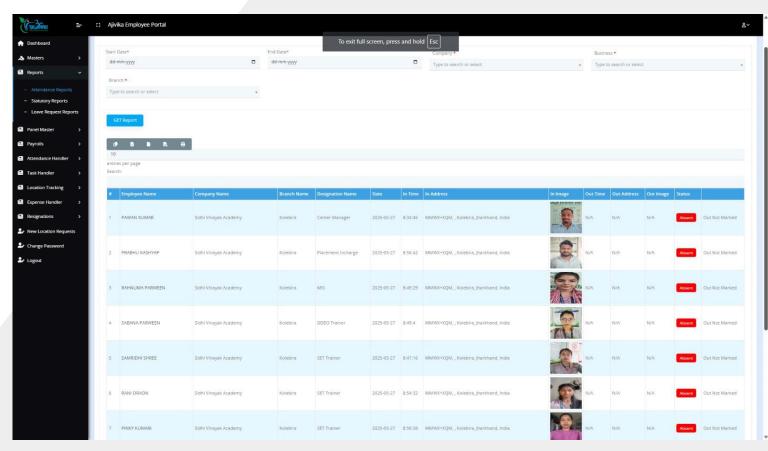

#### **PAYROLL, ATTENDANCE & TASK MANAGEMENT**

- ✓ Automated payroll calculation and disbursal
- ✓ Real-time attendance tracking
- √ Task assignment with progress tracking
- √ Easy leave and absence management
- ✓ Detailed reports and analytics
- ✓ Intuitive dashboard with role-based access

Aajivika Global Skill Pvt. Ltd.