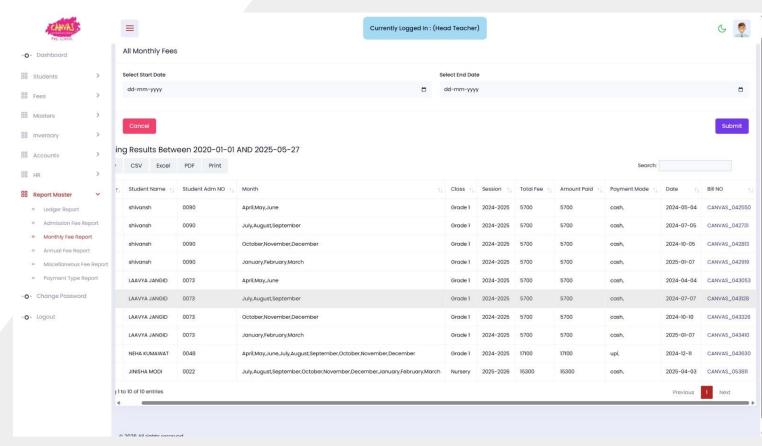

## **FEE MANAGEMENT**

#### **Key Features:**

- ✓ Easy fee tracking & invoicing
- ✓ Student-wise payment records
- ✓ Automated reminders for pending fees
- ✓ Multi-branch fee management
- √ Secure online payment integration
- ✓ Detailed reports & analytics

**Canvas International Pre-School** 