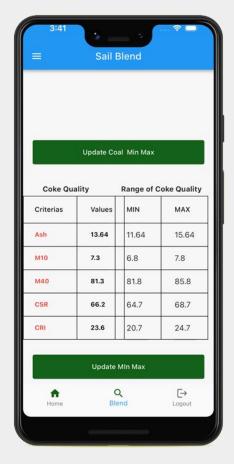

# **COAL BLENDING MODEL**

- ✓ Multi-Parameter Input System
- ✓ Automated Blend Optimization
- ✓ Real-Time Quality Prediction
- ✓ Cost Analysis & Comparison
- ✓ Custom Blend Configuration & Saving
- √ Report Generation & Export