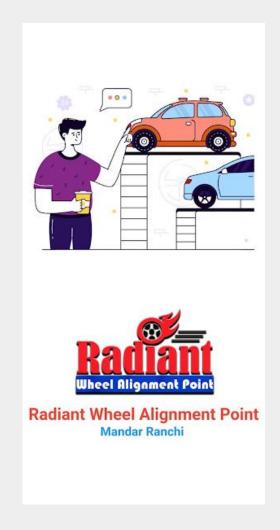

#### **Key Features:**

- ✓ Online Booking System
- ✓ Service Listings with Pricing
- ✓ Responsive & Mobile-Friendly Design
- ✓ Customer Testimonials & Ratings
- ✓ Location Map & Contact Integration
- ✓ Admin Dashboard for Management

Radiant Wheel Alignment Point, Mandar