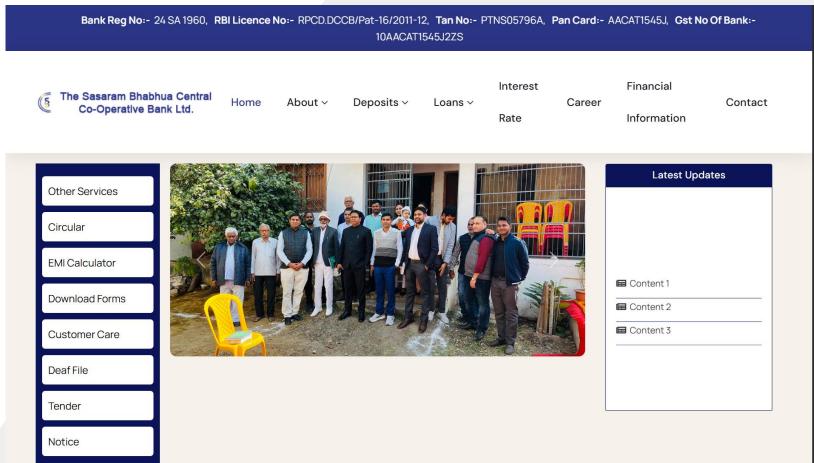

#### **FINANCIAL SERVICES WEBSITE**

#### **Key Features:**

- √ Trustworthy design
- ✓ Responsive for all devices
- ✓ Banking services overview
- ✓ Loan & deposit details
- ✓ Support & inquiry forms
- √ Focus on financial inclusion

Sasaram DCCB