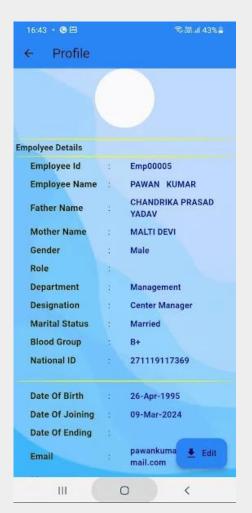

#### **PAYROLL, ATTENDANCE & TASK MANAGEMENT**

- ✓ Automated payroll calculation and disbursal
- ✓ Real-time attendance tracking
- √ Task assignment with progress tracking
- √ Easy leave and absence management
- ✓ Detailed reports and analytics
- ✓ Intuitive dashboard with role-based access

Aajivika Global Skill Pvt. Ltd.