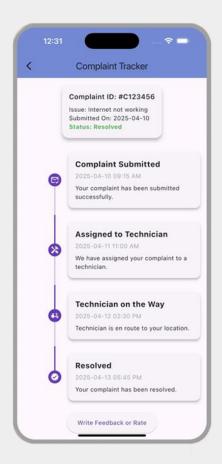

# **COMPLAINT MANAGEMENT**

#### **Key Features:**

- ✓ Employee Registration & Verification
- ✓ Complaint Submission with Categories
- ✓ Real-Time Complaint Tracking
- ✓ Admin Panel for Complaint Assignment
- ✓ Resolution Feedback System
- ✓ Notification & Alerts

**Complaint Management** 